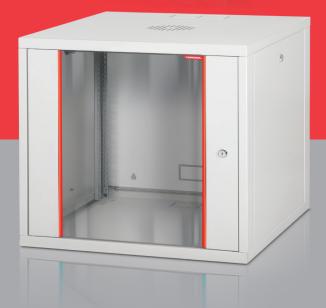

## ALFALINE Wall Mounted Cabinets

- The front and side covers are openable, lockable and easily removable
- The rear cover is made by high strength 1,2 mm DKP sheet that provides high strength with holes for wall mounting
- Ventilation is provided by cooling units with 1 or 2fans.
- Cabinets have cable entries from 3 different points on the bottom frame, top frame and rear cover.
- If required, it can be used as a floor type by attaching a fixed foot or castor.
- Painted by impact-resistant, high strength, electrostatic Ral 7035 texture gray color (Ral 9005 optional).
- All test procedures have been carried out and has ROSH, CE, EN 61587-1 standards.