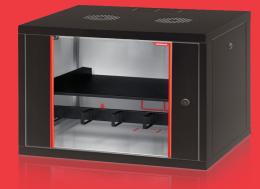

## ALFALINE Wall Mounted Cabinets

- The front and side covers are openable, lockable and easily removable
- The rear cover is made by high strength 1,2 mm DKP sheet that provides high strength with holes for wall mounting
- Ventilation is provided by cooling units with 1 or 2fans.
- Cabinets have cable entries from 3 different points on the bottom frame, top frame and rear cover.
- If required, it can be used as a floor type by attaching a fixed foot or castor.
- Painted by impact-resistant, high strength, electrostatic Ral 7035 texture gray color (Ral 9005 optional).
- All test procedures have been carried out and has ROSH, CE, EN 61587-1 standards.