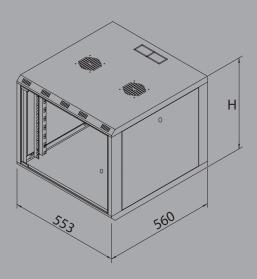

| 19" 600 x 560 Wall Mounted Cabinet Genişlik - Width: 555 mm / Derinlik - Depth: 560 mm |    |     |     |    |
|----------------------------------------------------------------------------------------|----|-----|-----|----|
| Order No                                                                               | U  | h   | н   | KG |
| FORM ALFA-16U560                                                                       | 16 | 673 | 731 | 28 |

U: Unit (1U=44,45mm) / h: İç Yükseklik - Inside Height (mm) / H: Tekerlek Dahil Dış Yükseklik - Outside Height (mm)